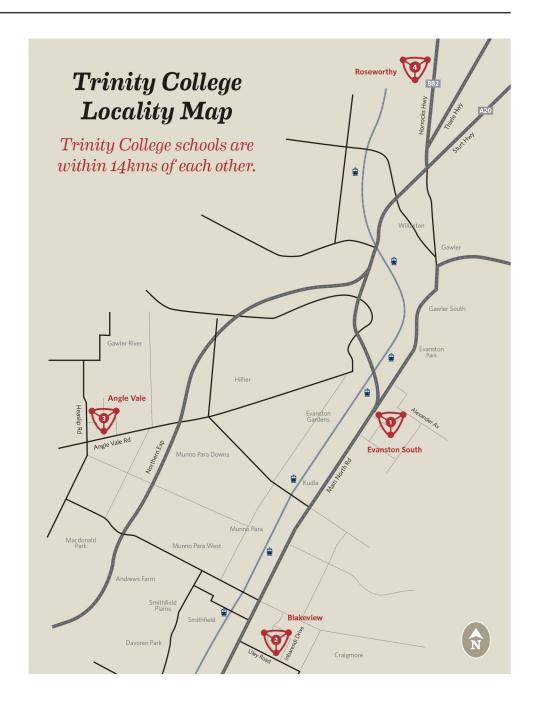

Trinity College is a multi school co-educational college of excellence, open to all in a disciplined, caring Christian environment.

Trinity College comprises six schools; Senior, North, South, Blakeview, Gawler River and Roseworthy. Trinity operates three Preschools and STARplex.

## Central Administration North, South, Senior, STARplex

ALEXANDER AVENUE EVANSTON SOUTH

Senior: Years 11 to 12

North: Reception to Year 10

South: Reception to Year 10

Preschool

## Blakeview

3 INBARENDI DRIVE BLAKEVIEW

Reception to Year 10

## **Gawler River**

HEASLIP ROAD ANGLE VALE

Preschool to Year 10

## Roseworthy

LOCATED IN ST YVES 1 REGENT WAY ROSEWORTHY

Preschool to Year 5