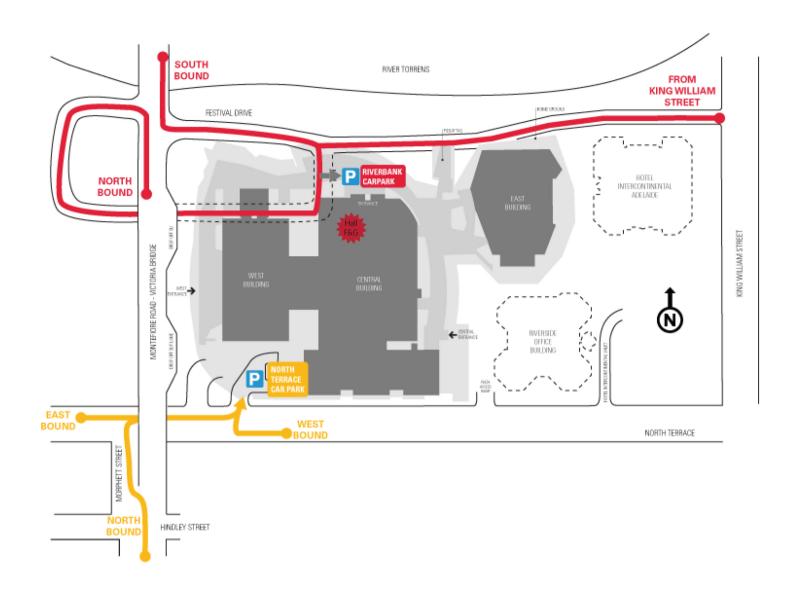

# **CAR PARKING MAP**

**Terms & Conditions -** All parking passes must be requested no later than 5 business days prior to the event. Charges can be allocated to an account. No refund available for client parking passes. General public car parking rates are based on casual, non-reserved parking. Prices valid until 30 June, 2025. All prices quoted in this document are GST inclusive & subject to change.